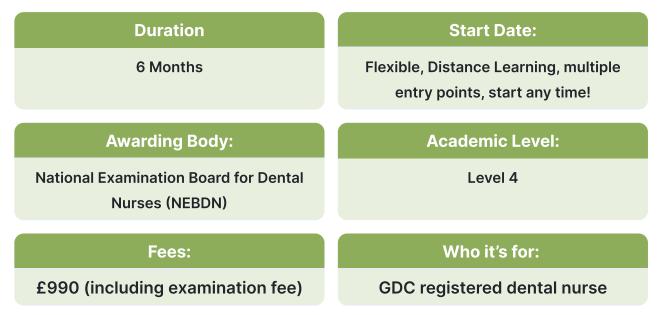

#### **Course Key Information**

#### Who Is It Suitable For?

This qualification is suitable for GDC registered Dental Nurses, Dental Hygienist or Therapist assisting their dentist in fluoride application.

#### **Course Overview**

https://www.schoolofdentalnursing.com/courses/certificate-in-fluoridevarnish-application

#### How Is The Course Delivered Online?

6 weeks Online Learning, End of Course Assessment, 3 month Record of Competence (RoC) completion.

#### Examination

There is no examination required for this qualification.